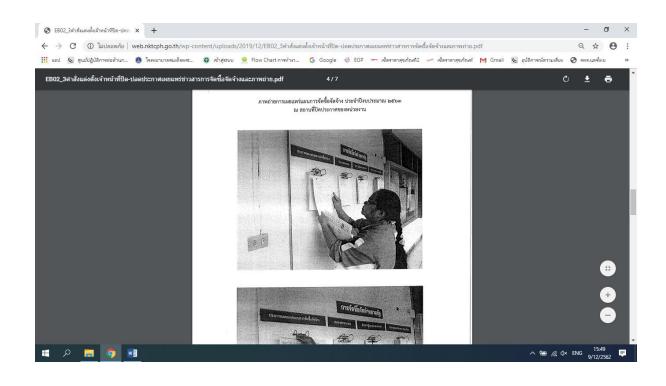

## หลักฐานเชิงประจักษ์ EB ๒ หน่วยงานมีการกำหนดมาตรการ กลไก หรือการวางระบบ ในการดำเนินการเพื่อส่งเสริมความโปร่งใสในการจัดซื้อจัดจ้าง

Print screen หลักฐานที่แสดงถึงการเผยแพร่คำสั่งแต่งตั้งเจ้าหน้าที่ ปิด - ปลด ประกาศเผยแพร่ข่าวสารการ จัดซื้อจัดจ้าง บนเว็บไซต์ของหน่วยงาน จากเว็บไซต์โรงพยาบาลสมเด็จพระยุพราชนครไทย http://web.nktcph.go.th/wp-